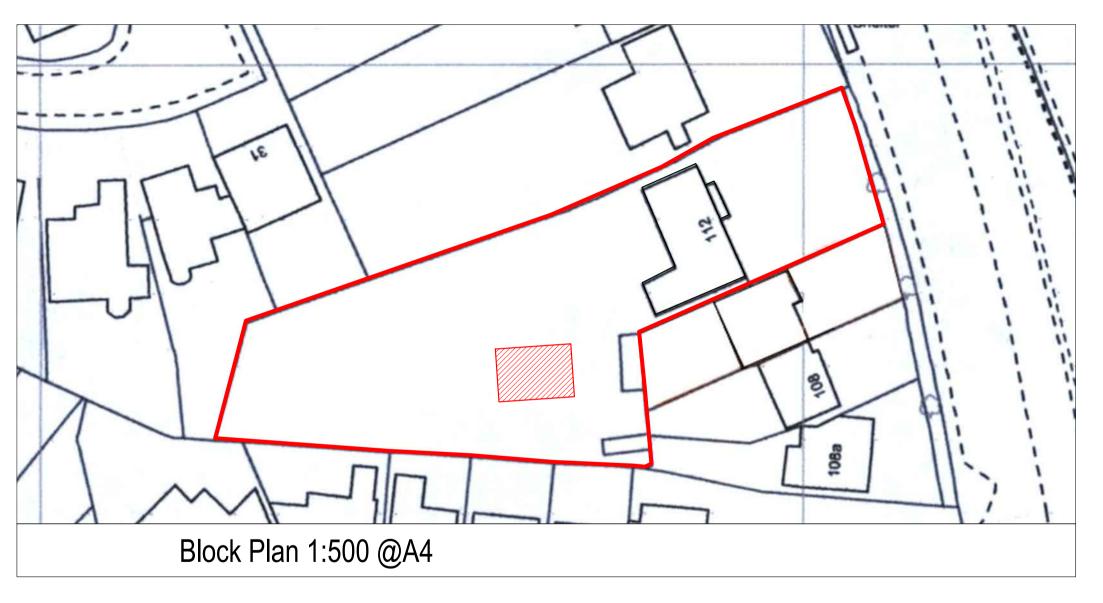

| DC/19/63389                | Proposed self-<br>contained annex                                                                                                                                         | Grant Permission Subject to Conditions             |
|----------------------------|---------------------------------------------------------------------------------------------------------------------------------------------------------------------------|----------------------------------------------------|
| Great Barr and<br>Yew Tree | at rear. 112 Birmingham Road Great Barr Birmingham B43                                                                                                                    | Tabled plan showing location of the proposed annex |
| Pg. 32                     | 7AE<br>Mr Kirpal Tethy                                                                                                                                                    |                                                    |
| DC/19/63392<br>Smethwick   | Proposed 20 No.<br>dwellings.<br>Former Resource                                                                                                                          | Defer for Visit  No further comments               |
| Pg. 41                     | Centre Lowry Close Smethwick Mr Alan Martin                                                                                                                               | No farther confinents                              |
| DO/40/00447                | D                                                                                                                                                                         |                                                    |
| DC/19/63417 Wednesbury     | Retention of pergola at rear. Wood Green                                                                                                                                  | Grant Conditional Retrospective Consent            |
| North                      | Nursing Home 27<br>Wood Green                                                                                                                                             | Tabled plan showing location of the pergola        |
| Pg. 47                     | Road Wednesbury<br>WS10 9AX<br>Michael Goss                                                                                                                               | And                                                |
|                            | Wildraci Goos                                                                                                                                                             | Photographs submitted by objector                  |
| DC/19/63482                | Proposed single storey rear                                                                                                                                               | Grant Permission subject to Conditions             |
| Abbey                      | extension, two                                                                                                                                                            | No further comments                                |
| Pg. 61                     | storey side extension, single and two storey front extension with porch, and loft conversion with dormers to rear. 65 Lightwoods Hill Smethwick B67 5EA Mr Sureash Chopra | No further comments                                |