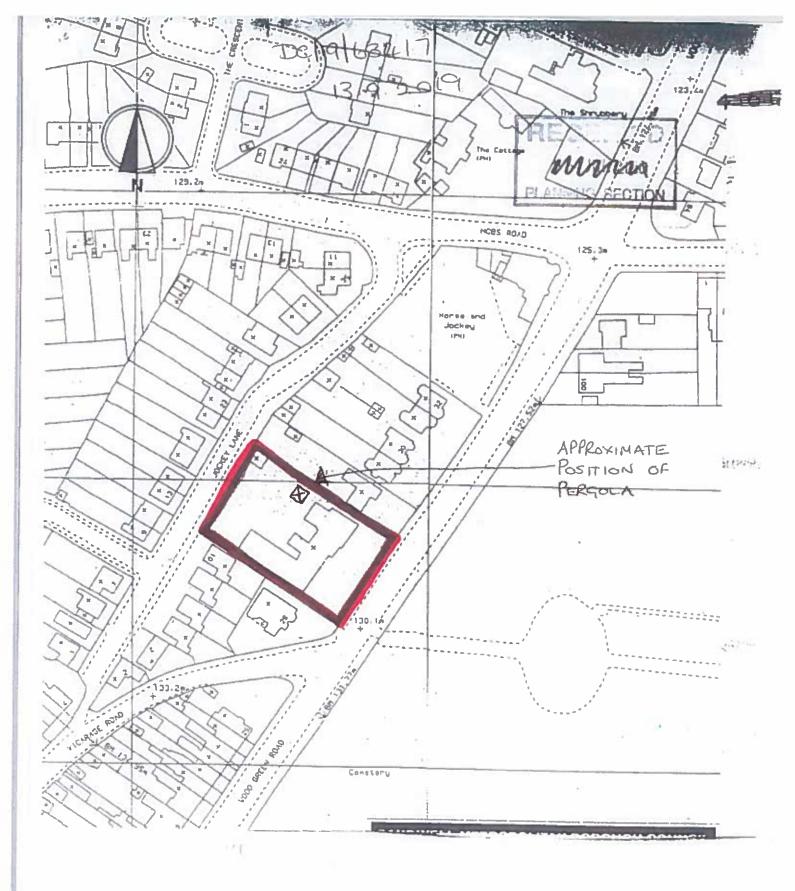

| Not Set          |
|------------------|
| Not Set          |
| Not Set          |
| 06 November 2019 |
|                  |

SITE: 112 BIRMINGHAM ROAD, B43 7AE

JOB NO: 1068
DRG NO: 01-BLK
DATE: 05/08/2019